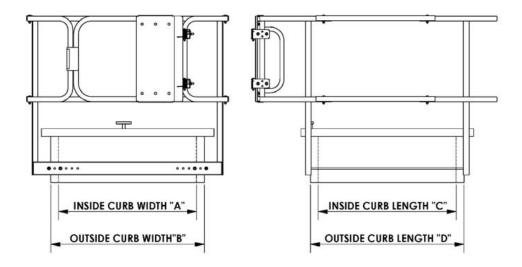

### DESCRIPTION

The Hatch Defender is ideal to protect workers, easy to install, and meets OSHA standards for fall protection.

- Assembles in minutes
- GrabBar come standard for easy egress and ingress
- GuardDog Self-Closing Gate comes standard with every kit
- Adjustable length and width to fit non-standard hatches
- Units can be easily dismantled for roof deck repair
- 1-1/4" sa. tubing
- Hot-dipped galvanized finish
- Custom colors available
- 3" exposed curb required to install