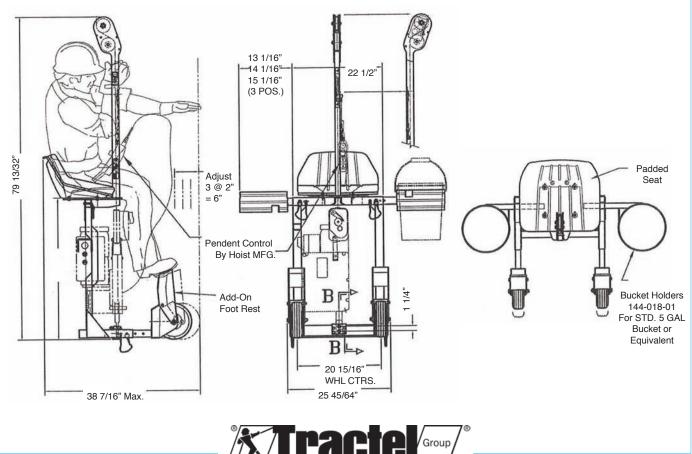

## **DESCRIPTION**

Equipped with either the Tirak® traction hoist, the Bosun chair is perfect for working on building facades up to 300', for inspection, maintenance or simple cleaning tasks. Light and compact, its operational stability is enhanced by its guiding wheels.

## **FEATURES:**

- Hard tires are removable (if needed)
- Single wire rope
- · Rated load 350lbs.
- · Light weight and easy to use
- Padded seat for added comfort
- Equipped with the Tirak® traction hoist
- · Operational stability by guiding wheels
- Pendant Control
- Perfect for working on building facades up to 300ft.
- · Fits most motorized scaffold hoists