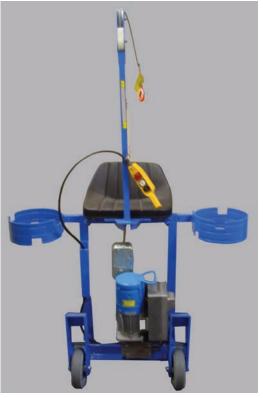

## **DESCRIPTION**

Equipped with either the Tirak® traction hoist, the Bosun chair is perfect for working on building facades up to 300', for inspection, maintenance or simple cleaning tasks. Light and compact, its operational stability is enhanced by its guiding wheels.

## **FEATURES:**

- Hard tires are removable (if needed)
- Single wire rope
- · Rated load 350lbs.
- · Light weight and easy to use
- Padded seat for added comfort
- Equipped with the Tirak® traction hoist
- · Operational stability by guiding wheels
- Pendant Control
- Perfect for working on building facades up to 300ft.
- · Fits most motorized scaffold hoists