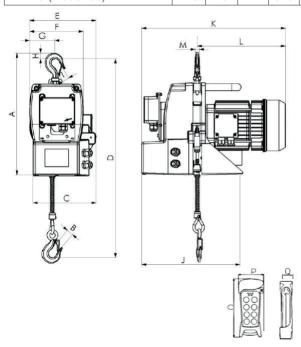

#### **DIMENSIONS**

| Model             | А   | В  | С   | D   | Е   | F   | G  | Н  |    | J   | K   | L   | M  | N  | 0   | Р  | Q  |
|-------------------|-----|----|-----|-----|-----|-----|----|----|----|-----|-----|-----|----|----|-----|----|----|
| TR55              | 430 | 20 | 212 | 642 | 224 | 208 | 90 | 20 | 19 | 347 | 519 | 313 | 15 | -  | 193 | 85 | 43 |
| TR110 (1 strand)  | 430 | 20 | 212 | 642 | 224 | 208 | 90 | 20 | 19 | 347 | 519 | 313 | 15 | -  | 193 | 85 | 43 |
| TR110 (2 strands) | 479 | 29 | 212 | 876 | 285 | 208 | 31 | 20 | 28 | 347 | 519 | 313 | 15 | 75 | 193 | 85 | 43 |