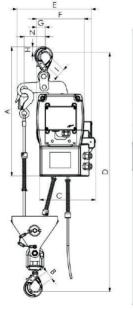

#### **DIMENSIONS**

| Model             | А   | В  | С   | D   | Е   | F   | G  | Н  |    | J   | K   | L   | M  | N  | 0   | Р  | Q  |
|-------------------|-----|----|-----|-----|-----|-----|----|----|----|-----|-----|-----|----|----|-----|----|----|
| TR55              | 430 | 20 | 212 | 642 | 224 | 208 | 90 | 20 | 19 | 347 | 519 | 313 | 15 | -  | 193 | 85 | 43 |
| TR110 (1 strand)  | 430 | 20 | 212 | 642 | 224 | 208 | 90 | 20 | 19 | 347 | 519 | 313 | 15 | -  | 193 | 85 | 43 |
| TR110 (2 strands) | 479 | 29 | 212 | 876 | 285 | 208 | 31 | 20 | 28 | 347 | 519 | 313 | 15 | 75 | 193 | 85 | 43 |