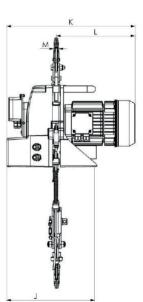

#### **DIMENSIONS**

| Model             | А   | В  | С   | D   | Е   | F   | G  | Н  |    | J   | K   | L   | M  | N  | 0   | Р  | Q  |
|-------------------|-----|----|-----|-----|-----|-----|----|----|----|-----|-----|-----|----|----|-----|----|----|
| TR55              | 430 | 20 | 212 | 642 | 224 | 208 | 90 | 20 | 19 | 347 | 519 | 313 | 15 | -  | 193 | 85 | 43 |
| TR110 (1 strand)  | 430 | 20 | 212 | 642 | 224 | 208 | 90 | 20 | 19 | 347 | 519 | 313 | 15 | -  | 193 | 85 | 43 |
| TR110 (2 strands) | 479 | 29 | 212 | 876 | 285 | 208 | 31 | 20 | 28 | 347 | 519 | 313 | 15 | 75 | 193 | 85 | 43 |