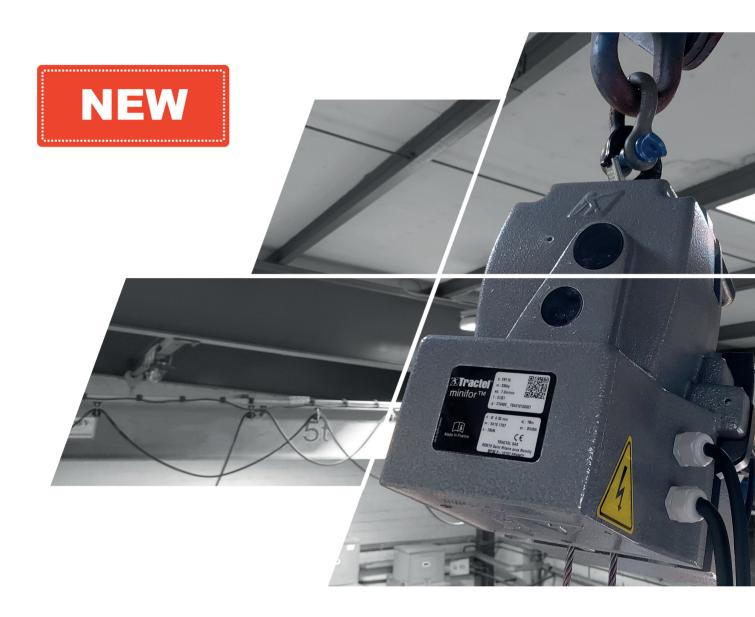

## with one of the highest load capacities on the market

Tractel®'s minifor™ serie are well known on the market and set standards as portable electric wire rope hoists with unlimited wire rope length. Now Tractel® extended the minifor™ range with the TR55 and TR110 to be able to offer the hightest capacity on the market.

The minifor  $^{\text{TM}}$  is compact, light- weight and easy to handle. Unlimited wire rope length and therefore unlimited lifting height. Its compactness and weight allow a quick and easy installation in confined access and many other applications like construction, industry, elevator, etc. The motorised wire rope hoist implements a self-clamping drive system providing unlimited lifting wire rope travel.