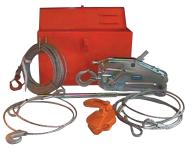

## EACH KIT INCLUDES

- Steel box
- tirfor<sup>®</sup>/griphoist<sup>®</sup> material handling wire rope hoist
- 60 ft. (18 m) of galvanized wire rope with safety hook mounted on a carrying reel
- Telescoping handle for manual operation of hoist
- Appropriate snatch block pulley
- 6 ft. (1.8 m) wire rope sling with choker hook
- Two wire rope slings: 6 ft. and 9 ft. (1.8 and 2.7 m)