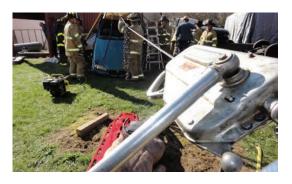

## **INCREASE CAPACITY** | IMPROVE EFFICIENCY | SAFE AND EASY OPERATION

Tractel®'s tirfor®/griphoist® Rescue Kit is THE ONLY kit you need on your truck. One-man operated, using a telescopic operating handle, it works in any position and over any height of lift. Built to last a lifetime, this wire rope hoist stands up to even the toughest challenges:

Rated for man-riding with a lifting capacity of up to 8,000 lbs., the tirfor®/ griphoist® is trusted across industry to make lifting operations faster and easier. Whether you need to move in small increments to avoid causing further damage or if you need to quickly reverse directions, you can do it all with a tirfor®/griphoist® Rescue Kit.