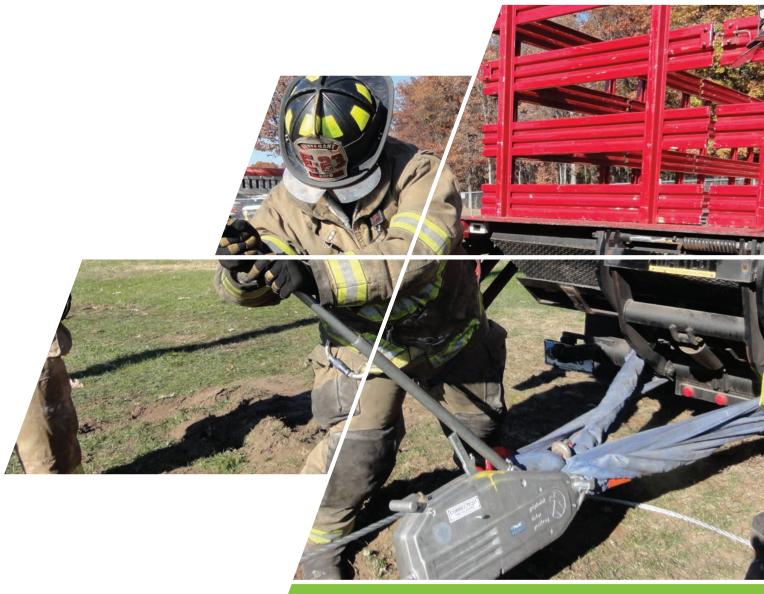

## **INCREASE CAPACITY** | IMPROVE EFFICIENCY | SAFE AND EASY OPERATION

Tractel®'s tirfor®/griphoist® Rescue Kit is THE ONLY kit you need on your truck. One-man operated, using a telescopic operating handle, it works in any position and over any height of lift. Built to last a lifetime, this wire rope hoist stands up to even the toughest challenges:

- Vehicle removal
- Rescue operations
- Large animal rescue
- Structural collapses
- Auto accidents
- 18-wheeler rollovers
- Tree and debris removal
- And a host of other accident and disaster applications

Rated for man-riding with a lifting capacity of up to 8,000 lbs., the tirfor®/ griphoist® is trusted across industry to make lifting operations faster and easier. Whether you need to move in small increments to avoid causing further damage or if you need to quickly reverse directions, you can do it all with a tirfor®/griphoist® Rescue Kit.