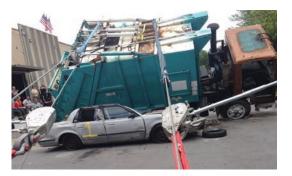

- Vehicle removal
- Rescue operations
- Large animal rescue
- Structural collapses
- Auto accidents
- 18-wheeler rollovers
- Tree and debris removal
- And a host of other accident and disaster applications

Rated for man-riding with a lifting capacity of up to 8,000 lbs., the tirfor®/ griphoist® is trusted across industry to make lifting operations faster and easier. Whether you need to move in small increments to avoid causing further damage or if you need to quickly reverse directions, you can do it all with a tirfor®/griphoist® Rescue Kit.