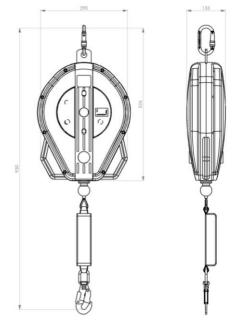

## **Technical characteristics**

Aluminium casing, highly resistant to shocks and ageing.

A locking mechanism equipped with a double pawl reduces the pawl engage time in the toothed wheel of the brake.

Compact size.

Optimised ergonomics for easy grasping and handling.

An device anchor point designed to receive large diameter connectors A Webbing equipped with the Tractel®'s ESD system which doubles as a fall indicator

| DESIGNATION   | HT    | LG    | EP    | Weight  |
|---------------|-------|-------|-------|---------|
| B30G 10/47    | 930mm | 298mm | 133mm | 14.2kg  |
| B30G 61/47    | 930mm | 298mm | 133mm | 14.3kg  |
| B30 SR 10/47  | 930mm | 298mm | 133mm | 14.0 kg |
| B30 SR 61/47  | 930mm | 298mm | 133mm | 14.1 kg |
| B30 SS 10 /47 | 930mm | 298mm | 133mm | 14.1 kg |