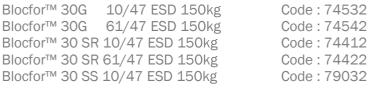

| DESIGNATION   | HT    | LG    | EP    | Weight  |
|---------------|-------|-------|-------|---------|
| B30G 10/47    | 930mm | 298mm | 133mm | 14.2kg  |
| B30G 61/47    | 930mm | 298mm | 133mm | 14.3kg  |
| B30 SR 10/47  | 930mm | 298mm | 133mm | 14.0 kg |
| B30 SR 61/47  | 930mm | 298mm | 133mm | 14.1 kg |
| B30 SS 10 /47 | 930mm | 298mm | 133mm | 14.1 kg |