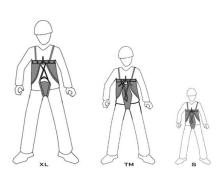

The triangular rescue harness HT 9 comes in one size only; it provides three size customization possibilities, easily identified by the color of its loops.

Large size (XL)= 2 blue sternal loops + 1 blue subpelvic loop

Medium size (TM = 2 red sternal loops + 1 red subpelvic loop

Small size (S) = 2 black sternal loops + 1 red subpelvic loop (minimum weight 30 kg)

The adjustment elements of the triangular rescue harness HT9 are ensured by two automatic plastic loops by which the shoulder traps are adjusted.