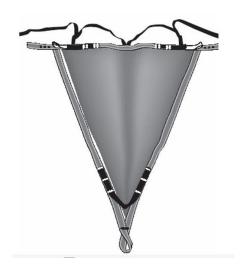

# Description:

Note: The triangular rescue harness can be suspended to a rescue hoist or a descender.

The triangular rescue harness HT9 is designed for rescue evacuation operations. It must not be used as a fall arrest harness. For this reason, connecting this harness with any fall arrest system is strictly prohibited.

The triangular rescue harness HT9 is equipped with: Sternal rescue fastening points consisting of webbingloops.

The loops must be bound together by a connector EN362 to close the rescue harness and secure the person to be evacuated.

The triangular rescue harness HT9 is made using high strength synthetic fabric.

The very-flexible fabric adjusts to the user's shape. The triangular rescue harness HT9 is a multiple-size system which can be used with adults of up to 150 kg and children weighing more than 30 kg. It is equipped with loops (suspension fastening point) made of blue, red and black webbing allowing the rescuer or user to quickly adjust the size of the harness for the user to be evacuated.