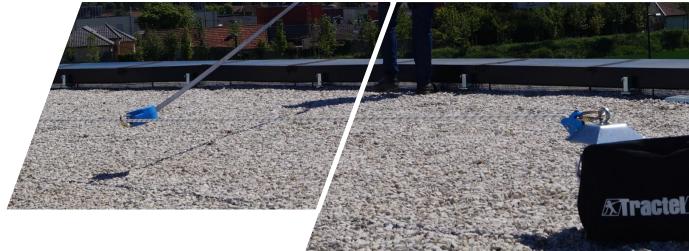

Tractel® products are tested to stop the fall of a person, including safety equipment and tools, weighing up to 150 kg,

Product testing on sharp edges.

Lanyards range

blocfor<sup>TM</sup> range

\* Refer to product manuals