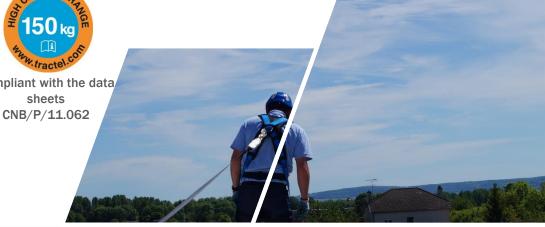

Tractel® products are tested to stop the fall of a person, including safety equipment and tools, weighing up to 150 kg,

Product testing on sharp edges.

Lanyards range

blocfor<sup>TM</sup> range

\* Refer to product manuals