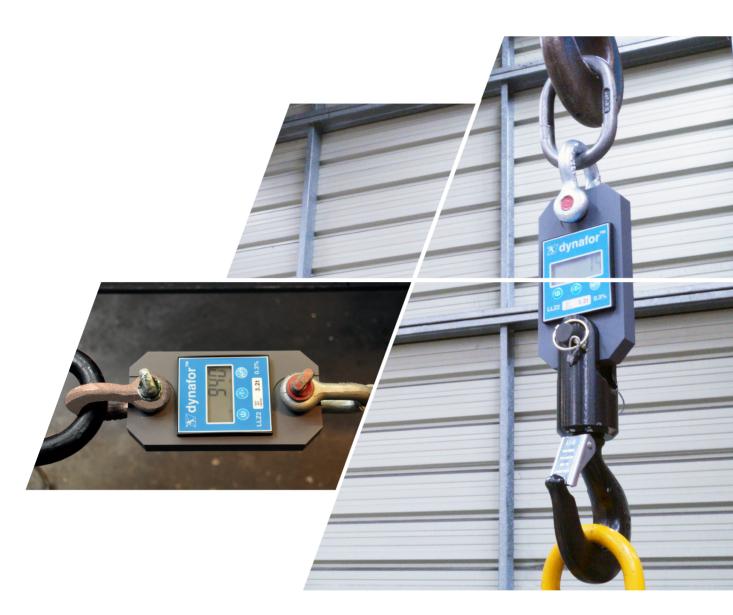

# dynafor™ LLZ2

At each efforts its rightful measure

The TRACTEL® dynafor™ LLZ2 is a precision industrial dynamometer to measure tensile forces or suspended loads. This latest addition to the range of dynamometers has features and benefits that meet the requirements of its users.

## dynafor™ LLZ2

Versatile, robust and reliable.

#### **QUALITY:**

- Rugged and lightweight.
- Integrated LCD screen.
- Screen protected by strong protections side and front.
- Battery life: 350 h.
- Safety factor> 4.

#### **ERGONOMICS:**

- Cut corners: risks minimized hooking during lifting operations.
- Good readability: height of digits on the LCD: 18 mm.

#### **VERSATILITY:**

- Wide range available: 1t to 20t.
- Usable in all positions, in combination with mooring of standard accessories.
- Sealing IP65 / NEMA 4: Allows use of the device outside.
- Temperature: -20 ° C to + 50 ° C.

#### **ACCURACY**:

- Designed to measure tension efforts (Newtons) or suspended mass (kg).
- Accuracy 0.3%.

#### **TECHNICAL CHARACTERISTICS:**

- Capacities from 1 000 to 20 000 kg.
- High precision: ± 0.3% of Full Scale.
- Supplied in plastic case with foam wedge.
- Complies with Directive 2006/42/EC.
- CE compliant.