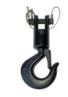

s side and front.
- Battery life: 350 h.
- Safety factor> 4.

#### **ERGONOMICS:**

- Cut corners: risks minimized hooking during lifting operations.
- Good readability: height of digits on the LCD: 18 mm.

#### **VERSATILITY:**

- Wide range available: 1t to 20t.
- Usable in all positions, in combination with mooring of standard accessories.
- Sealing IP65 / NEMA 4: Allows use of the device outside.
- Temperature: -20 ° C to + 50 ° C.

#### **ACCURACY**:

- Designed to measure tension efforts (Newtons) or suspended mass (kg).
- Accuracy 0.3%.



#### **TECHNICAL CHARACTERISTICS:**

- Capacities from 1 000 to 20 000 kg.
- High precision: ± 0.3% of Full Scale.
- Supplied in plastic case with foam wedge.
- Complies with Directive 2006/42/EC.
- CE compliant.



■ Shackles.

■ Clevis hook.

















### **SPECIFICATIONS:**

| WLL*   | PRECISION +/- (kg) | INCREMENT | WEIGHT (kg) |
|--------|--------------------|-----------|-------------|
| 1 t    | 3                  | 1         | 0.75        |
| 3.2 t  | 9.6                | 5         | 0.93        |
| 6.3 t  | 18.9               | 10        | 1.44        |
| 12.5 t | 37.5               | 20        | 3.22        |
| 20 t   | 60                 | 50        | 4.95        |

<sup>\*</sup> Working Load Limit