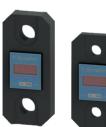

#### **QUALITY:**

- Rugged and lightweight.
- Integrated LCD screen.
- Screen protected by strong protections side and front.
- Battery life: 350 h.
- Safety factor> 4.

#### **ERGONOMICS:**

- Cut corners: risks minimized hooking during lifting operations.
- Good readability: height of digits on the LCD: 18 mm.