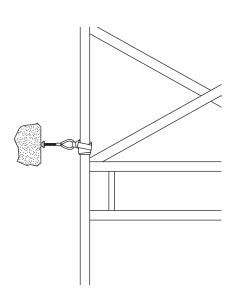

# **PORTABLE ANCORE WEDGE CI2K**

ref.: T-4685 revision: 2 date: 08/2009

The Portable AnCore Wedge construction or industrial (PAW-Cl1k) reusable concrete anchor connector is intended to be used as a reusable anchor point for horizontal, vertical or overhead concrete applications. The anchor loop serves as the connection for lifting, hoisting or scaffold tie back. The AnCore reusable concrete anchor serves as the connection for the suspension of one person or securing materials.

## **APPLICATIONS**

- Lifting
- Hoisting
- Scaffold tieback
- Suspension for personnel