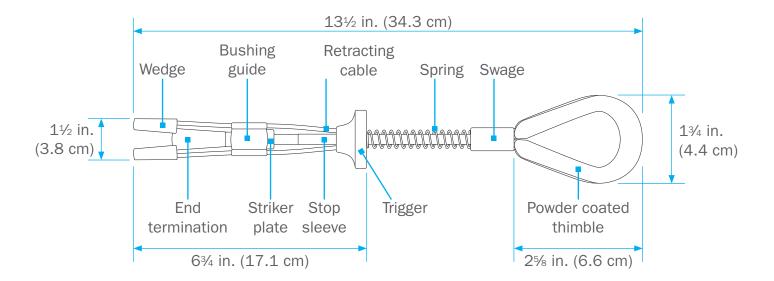

The AnCore reusable concrete anchor connector is made of a stainless steel spring-activated wedge connected to a trigger. The aluminum trigger retracts the wedge for easy insertion into concrete substrates. The anchor's end termination wedges expand to secure the anchor in a 1 in. (25 mm) hole. Releasing the trigger deploys the wedge, anchoring the connector within the concrete.

The spring-tensioned trigger and retracting cables release the wedges to allow immediate removal and relocation to another hole.

# **PORTABLE ANCORE WEDGE CI2K**

ref.: T-4685 revision: 2 date: 08/2009

| PARTS           | SPECIFICATIONS           |  |
|-----------------|--------------------------|--|
| MAIN CABLE      | 7 x 19 aircraft cable    |  |
| END TERMINATION | 304 stainless steel      |  |
| WEDGES          | 304 stainless steel      |  |
| BUSHING GUIDE   | 304 stainless steel      |  |
| STOP SLEEVE     | 304 stainless steel      |  |
| TRIGGER         | 6061 T-6 aluminum        |  |
| SPRING          | Zinc coated spring steel |  |
| SWAGE           | Zinc coated copper       |  |
| RETURN WIRE     | 1 x 19 aircraft cable    |  |
| THIMBLE         | Galvanized steel         |  |