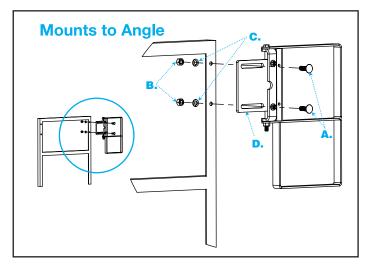

Quantity

The FabEnCo RX Series Self-Closing Safety Gate can be installed on all types of handrails (angle, flatbar, pipe. Choose standard or 90° stop positions.

## Angle Post Installation

**Step 1:** Drill two holes in the angle post to fit preferred bolt position.

Step 2: Insert the 5/8" Carriage Bolts (A) through the holes and fasten the gate to the post with the 5/8" Heavy Hex Nuts (B) and 5/8" Lock Washers (C).