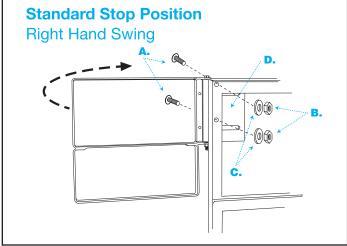

## Angle Post Installation

**Step 1:** Drill two holes in the angle post to fit preferred bolt position.

Step 2: Insert the 5/8" Carriage Bolts (A) through the holes and fasten the gate to the post with the 5/8" Heavy Hex Nuts (B) and 5/8" Lock Washers (C).