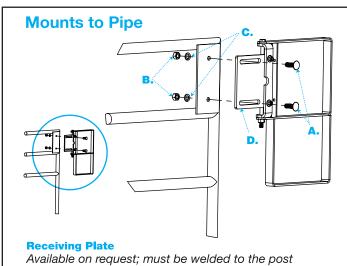

Quantity

The FabEnCo RX Series Self-Closing Safety Gate can be installed on all types of handrails (angle, flatbar, pipe. Choose standard or 90° stop positions.

## **Pipe Post Installation**

Step 1: Weld the Receiving Plate to the pipe post.

Step 2: Insert the 5/8" Carriage Bolts (A) through the holes and fasten the gate to the post with the 5/8" Heavy Hex Nuts (B) and 5/8" Lock Washers (C).