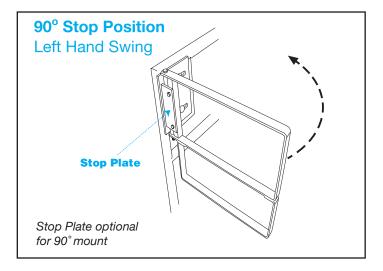

Quantity

The FabEnCo RX Series Self-Closing Safety Gate can be installed on all types of handrails (angle, flatbar, pipe. Choose standard or 90° stop positions.