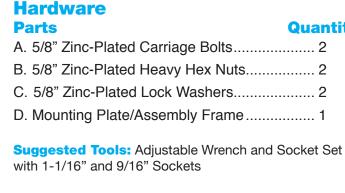

## Angle Post Installation

**Step 1:** Drill two holes in the angle post to fit preferred bolt position.

Step 2: Insert the 5/8" Carriage Bolts (A) through the holes and fasten the gate to the post with the 5/8" Heavy Hex Nuts (B) and 5/8" Lock Washers (C).