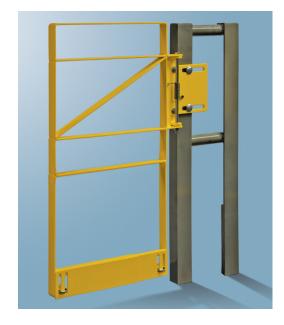

# The Full Coverage Safety Gate

This series of FabEnCo Safety Gates is available in carbon steel. FabEnCoat™ finishes include galvanized and environmentally-friendly safety yellow powder coated.

Easy to Install • Stainless Steel Spring
Positive Stop • Variety of FabEnCoat™ Finishes
Fits on All Handrails • Mounts Left or Right
40" Vertical Coverage • Bolt on Mount

Determining the proper gate size for your application only requires the measurement of the inside clear opening.